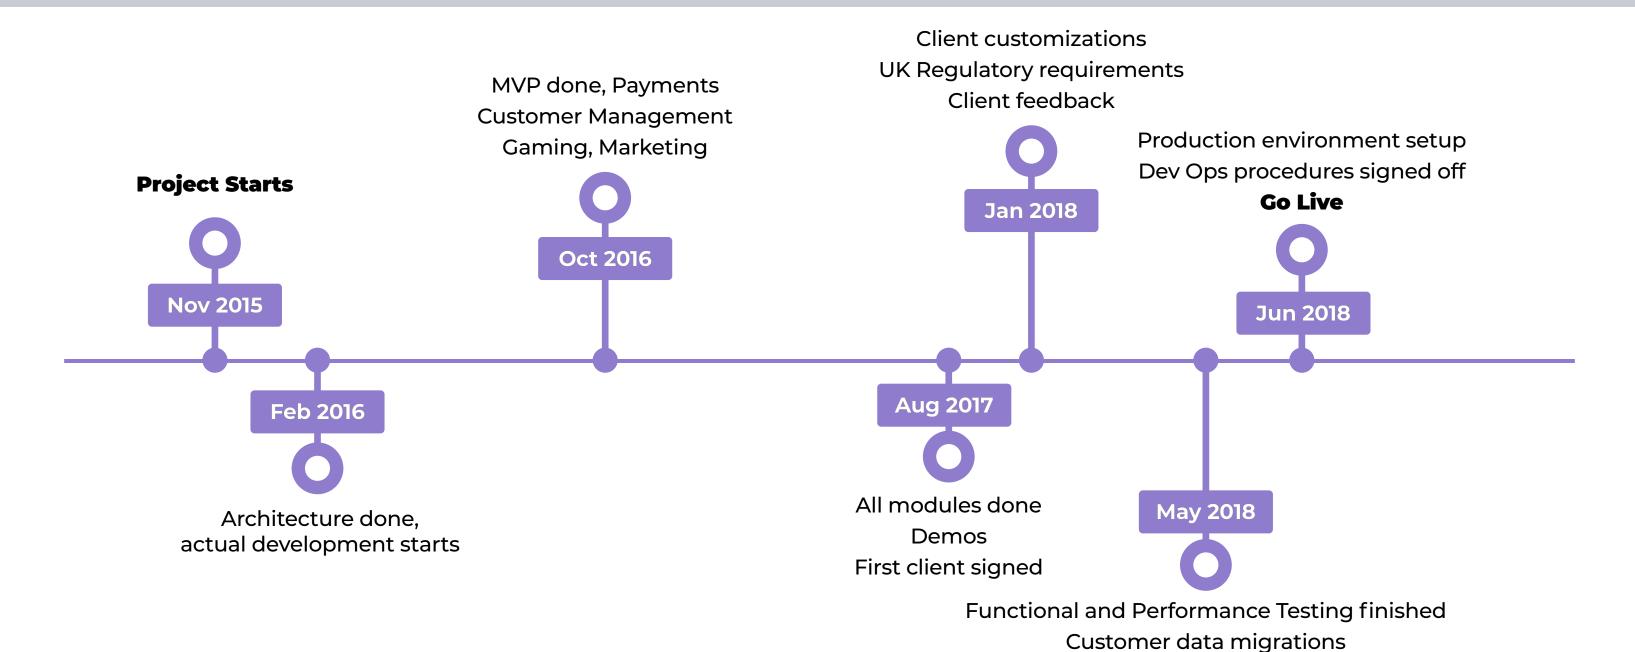

le experience, Admin application for management, monitoring and analysis.

Its marketing module collects all customers actions in real time and provide functionalities to engage and stimulate customers. Based on the collected data, Dench performs multi-level analysis, segmentation and targeting customers.

Dench provides a lot of reports to analyse customer behaviour and KPIs.

- Backend Cloud Services
- · 3rd Party Service integrations
- Big Data, Messaging and Analitycs
- Web and Mobile Applications
- NoSQL data storage
- User Interface Design
- Project Management
- Dev Ops Services
- Quality Assurance



#### DENCH EGAMING PLATFORM



Customer Management



Various reporting UIs



#### TEAM SCALE



· Scaling from 14 to 30 employees based on the project phase



#### PROJECT TIMELINE





#### CLIENT REFERENCE



Dobromir Mitev

Co-Founder & CEO dobromir@denchsolutions.com



#### KWARTILE IRONMAN

Kwartile Ironman handle the operations around the lifecycle of one Spark application. Its target is to simplify starting a new spark job, helping customers to select appropriate parameters from the UI, live monitor and analyse the application execution.

Using secure channels, Ironman connects to Spark cluster agents and instruct, monitor and check all spark application execution parameters. All collected data is send in real time to a backend cloud service, which store and analyse the data.

Based on the information collected, Ironmen recommend various numbers of optimization in the Spark application – changing runtime arguments, code improvements or parallelism.

- Backend