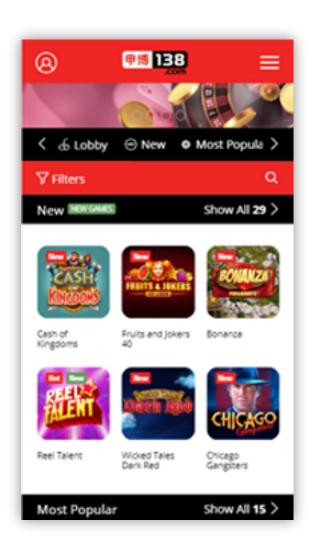

#### DENCH EGAMING PLATFORM

#### DENCH EGAMING PLATFORM

The Dench platform is the next generation in turnkey gaming solutions, nurturing your bravest gaming ideas. Let us help you optimize your day to day operations and skyrocket ROI.

Dench Platform has fully customizable frontend, great mobile experience, Admin application for management, monitoring and analysis.

Its marketing module collects all customers actions in real time and provide functionalities to engage and stimulate customers. Based on the collected data, Dench performs multi-level analysis, segmentation and targeting customers.

Dench provides a lot of reports to analyse customer behaviour and KPIs.

- Backend Cloud Services
- · 3rd Party Service integrations
- Big Data, Messaging and Analitycs
- Web and Mobile Applications
- NoSQL data storage
- User Interface Design
- Project Management
- Dev Ops Services
- Quality Assurance

#### DENCH EGAMING PLATFORM

Customer Management

Various reporting UIs