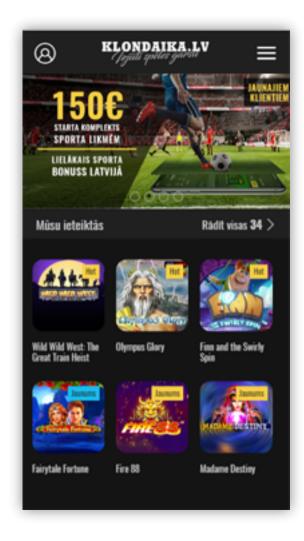

#### DENCH EGAMING PLATFORM

#### DENCH EGAMING PLATFORM

The Dench platform is the next generation in turnkey gaming solutions, nurturing your bravest gaming ideas. Let us help you optimize your day to day operations and skyrocket ROI.

Dench Platform has fully customizable frontend, great mobile experience, Admin application for management, monitoring and analysis.

Its marketing module collects all customers actions in real time and provide functionalities to engage and stimulate customers. Based on the collected data, Dench performs multi-level analysis, segmentation and targeting customers.