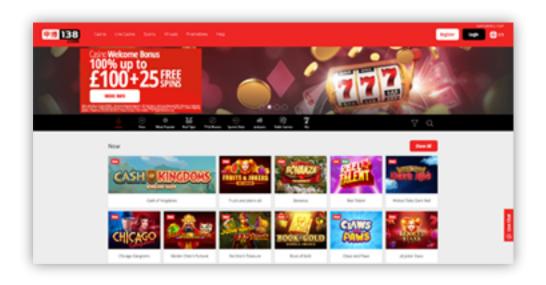

#### DENCH EGAMING PLATFORM

#### DENCH EGAMING PLATFORM

The Dench platform is the next generation in turnkey gaming solutions, nurturing your bravest gaming ideas. Let us help you optimize your day to day operations and skyrocket ROI.

Dench Platform has fully customizable frontend, great mobile experience, Admin application for management, monitoring and analysis.

Its marketing module collects all customers actions in real time and provide functionalities to engage and stimulate customers. Based on the collected data, Dench performs multi-level analysis, segmentation and targeting customers.

Dench provides a lot of reports to analyse customer behaviour and KPIs.

- Backend Cloud Services
- · 3rd Party Service integrations
- Big Data, Messaging and Analitycs
- Web and Mobile Applications
- NoSQL data storage
- User Interface Design
- Project Management
- Dev Ops Services
- Quality Assurance

#### DENCH EGAMING PLATFORM

Customer Management

Various reporting UIs