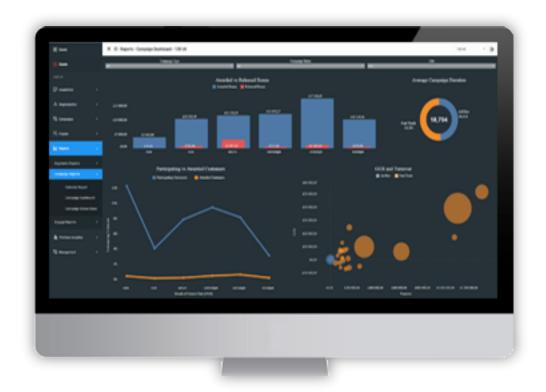

Dench provides a lot of reports to analyse customer behaviour and KPIs.

- Backend Cloud Services
- · 3rd Party Service integrations
- Big Data, Messaging and Analitycs
- Web and Mobile Applications
- NoSQL data storage
- User Interface Design
- Project Management
- Dev Ops Services
- Quality Assurance

#### DENCH EGAMING PLATFORM

Customer Management

Various reporting UIs