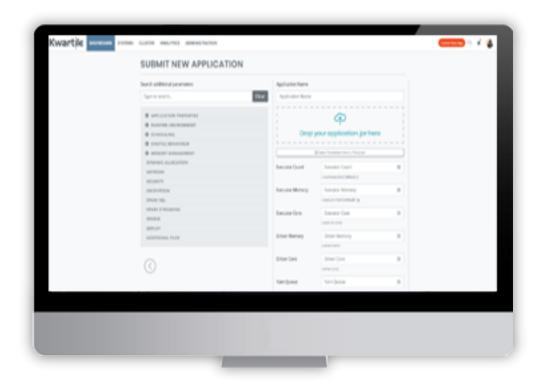

#### KWARTILE IRONMAN

Kwartile Ironman handle the operations around the lifecycle of one Spark application. Its target is to simplify starting a new spark job, helping customers to select appropriate parameters from the UI, live monitor and analyse the application execution.

Using secure channels, Ironman connects to Spark cluster agents and instruct, monitor and check all spark application execution parameters. All collected data is send in real time to a backend cloud service, which store and analyse the data.