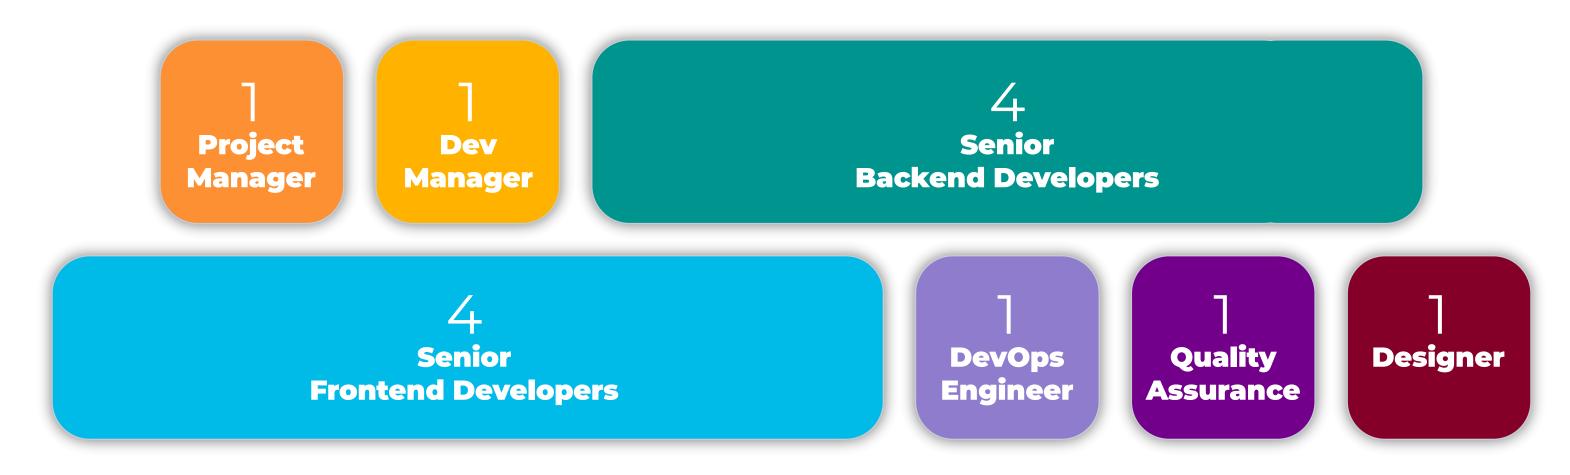

operations and skyrocket ROI.

Dench Platform has fully customizable frontend, great mobile experience, Admin application for management, monitoring and analysis.

Its marketing module collects all customers actions in real time and provide functionalities to engage and stimulate customers. Based on the collected data, Dench performs multi-level analysis, segmentation and targeting customers.

Dench provides a lot of reports to analyse customer behaviour and KPIs.

- Backend Cloud Services
- · 3rd Party Service integrations
- Big Data, Messaging and Analitycs
- Web and Mobile Applications
- NoSQL data storage
- User Interface Design
- Project Management
- Dev Ops Services
- Quality Assurance



#### DENCH EGAMING PLATFORM



Customer Management



Various reporting UIs



#### TEAM SCALE



· Scaling from 14 to 30 employees based on the project phase



#### PROJECT TIMELINE





#### CLIENT REFERENCE



Dobromir Mitev

Co-Founder & CEO dobromir@denchsolutions.com



#### KWARTILE IRONMAN

Kwartile Ironman handle the operations around the lifecycle of one Spark application. Its target is to simplify starting a new spark job, helping customers to select appropriate parameters from the UI, live monitor and analyse the application execution.

Using secure channels, Ironman connects to Spark cluster agents and instruct, monitor and check all spark application execution parameters. All collected data is send in real time to a backend cloud service, which store and analyse the data.

Based on the information collected, Ironmen recommend various numbers of optimization in the Spar