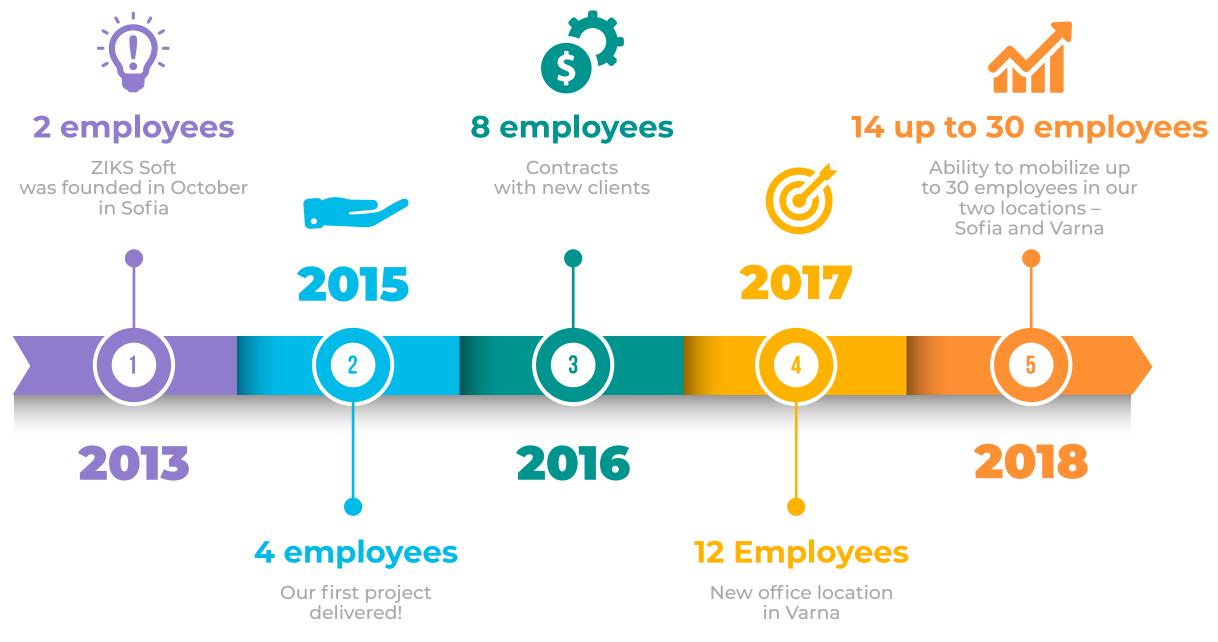

#### TEAM SCALE

· Scaling from 14 to 30 employees based on the project phase

#### PROJECT TIMELINE