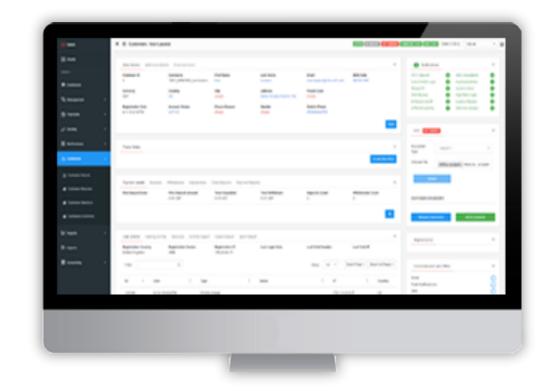

Dench provides a lot of reports to analyse customer behaviour and KPIs.

- Backend Cloud Services
- · 3rd Party Service integrations
- Big Data, Messaging and Analitycs
- Web and Mobile Applications
- NoSQL data storage
- User Interface Design
- Project Management
- Dev Ops Services
- Quality Assurance

#### DENCH EGAMING PLATFORM

Customer Management

Various reporting UIs