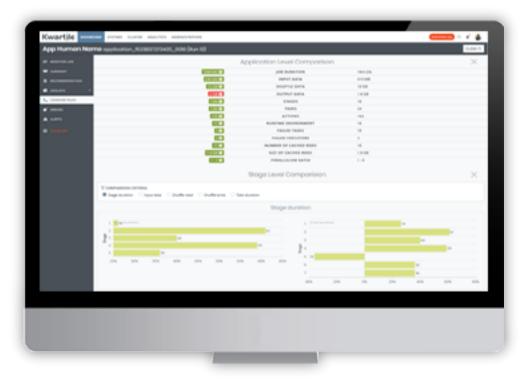

Dench provides a lot of reports to analyse customer behaviour and KPIs.

- Backend Cloud Services
- · 3rd Party Service integrations
- Big Data, Messaging and Analitycs
- Web and Mobile Applications
- NoSQL data storage
- User Interface Design
- Project Management
- Dev Ops Services
- Quality Assurance

Based on the information collected, Ironmen recommend various numbers of optimization in the Spark application – changing runtime arguments, code improvements or parallelism.

- Backend Cloud Services
- · Big Data, Messaging and Analitycs
- Web and Mobile Applications
- NoSQL data storage
- User Interface Design
- Project Management
- Quality Assurance