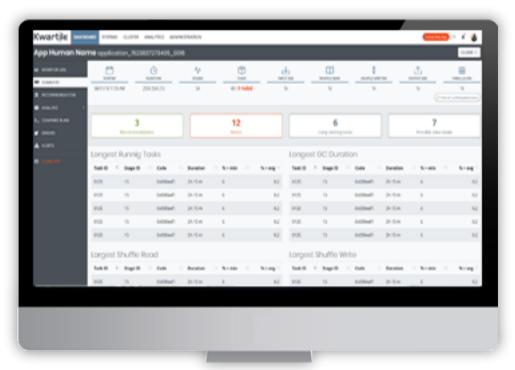

#### KWARTILE IRONMAN

Kwartile Ironman handle the operations around the lifecycle of one Spark application. Its target is to simplify starting a new spark job, helping customers to select appropriate parameters from the UI, live monitor and analyse the application execution.

Based on the information collected, Ironmen recommend various numbers of optimization in the Spark application – changing runtime arguments, code improvements or parallelism.

- Backend Cloud Services
- · Big Data, Messaging and Analitycs
- Web and Mobile Applications
- NoSQL data storage
- User Interface Design
- Project Management
- Quality Assurance